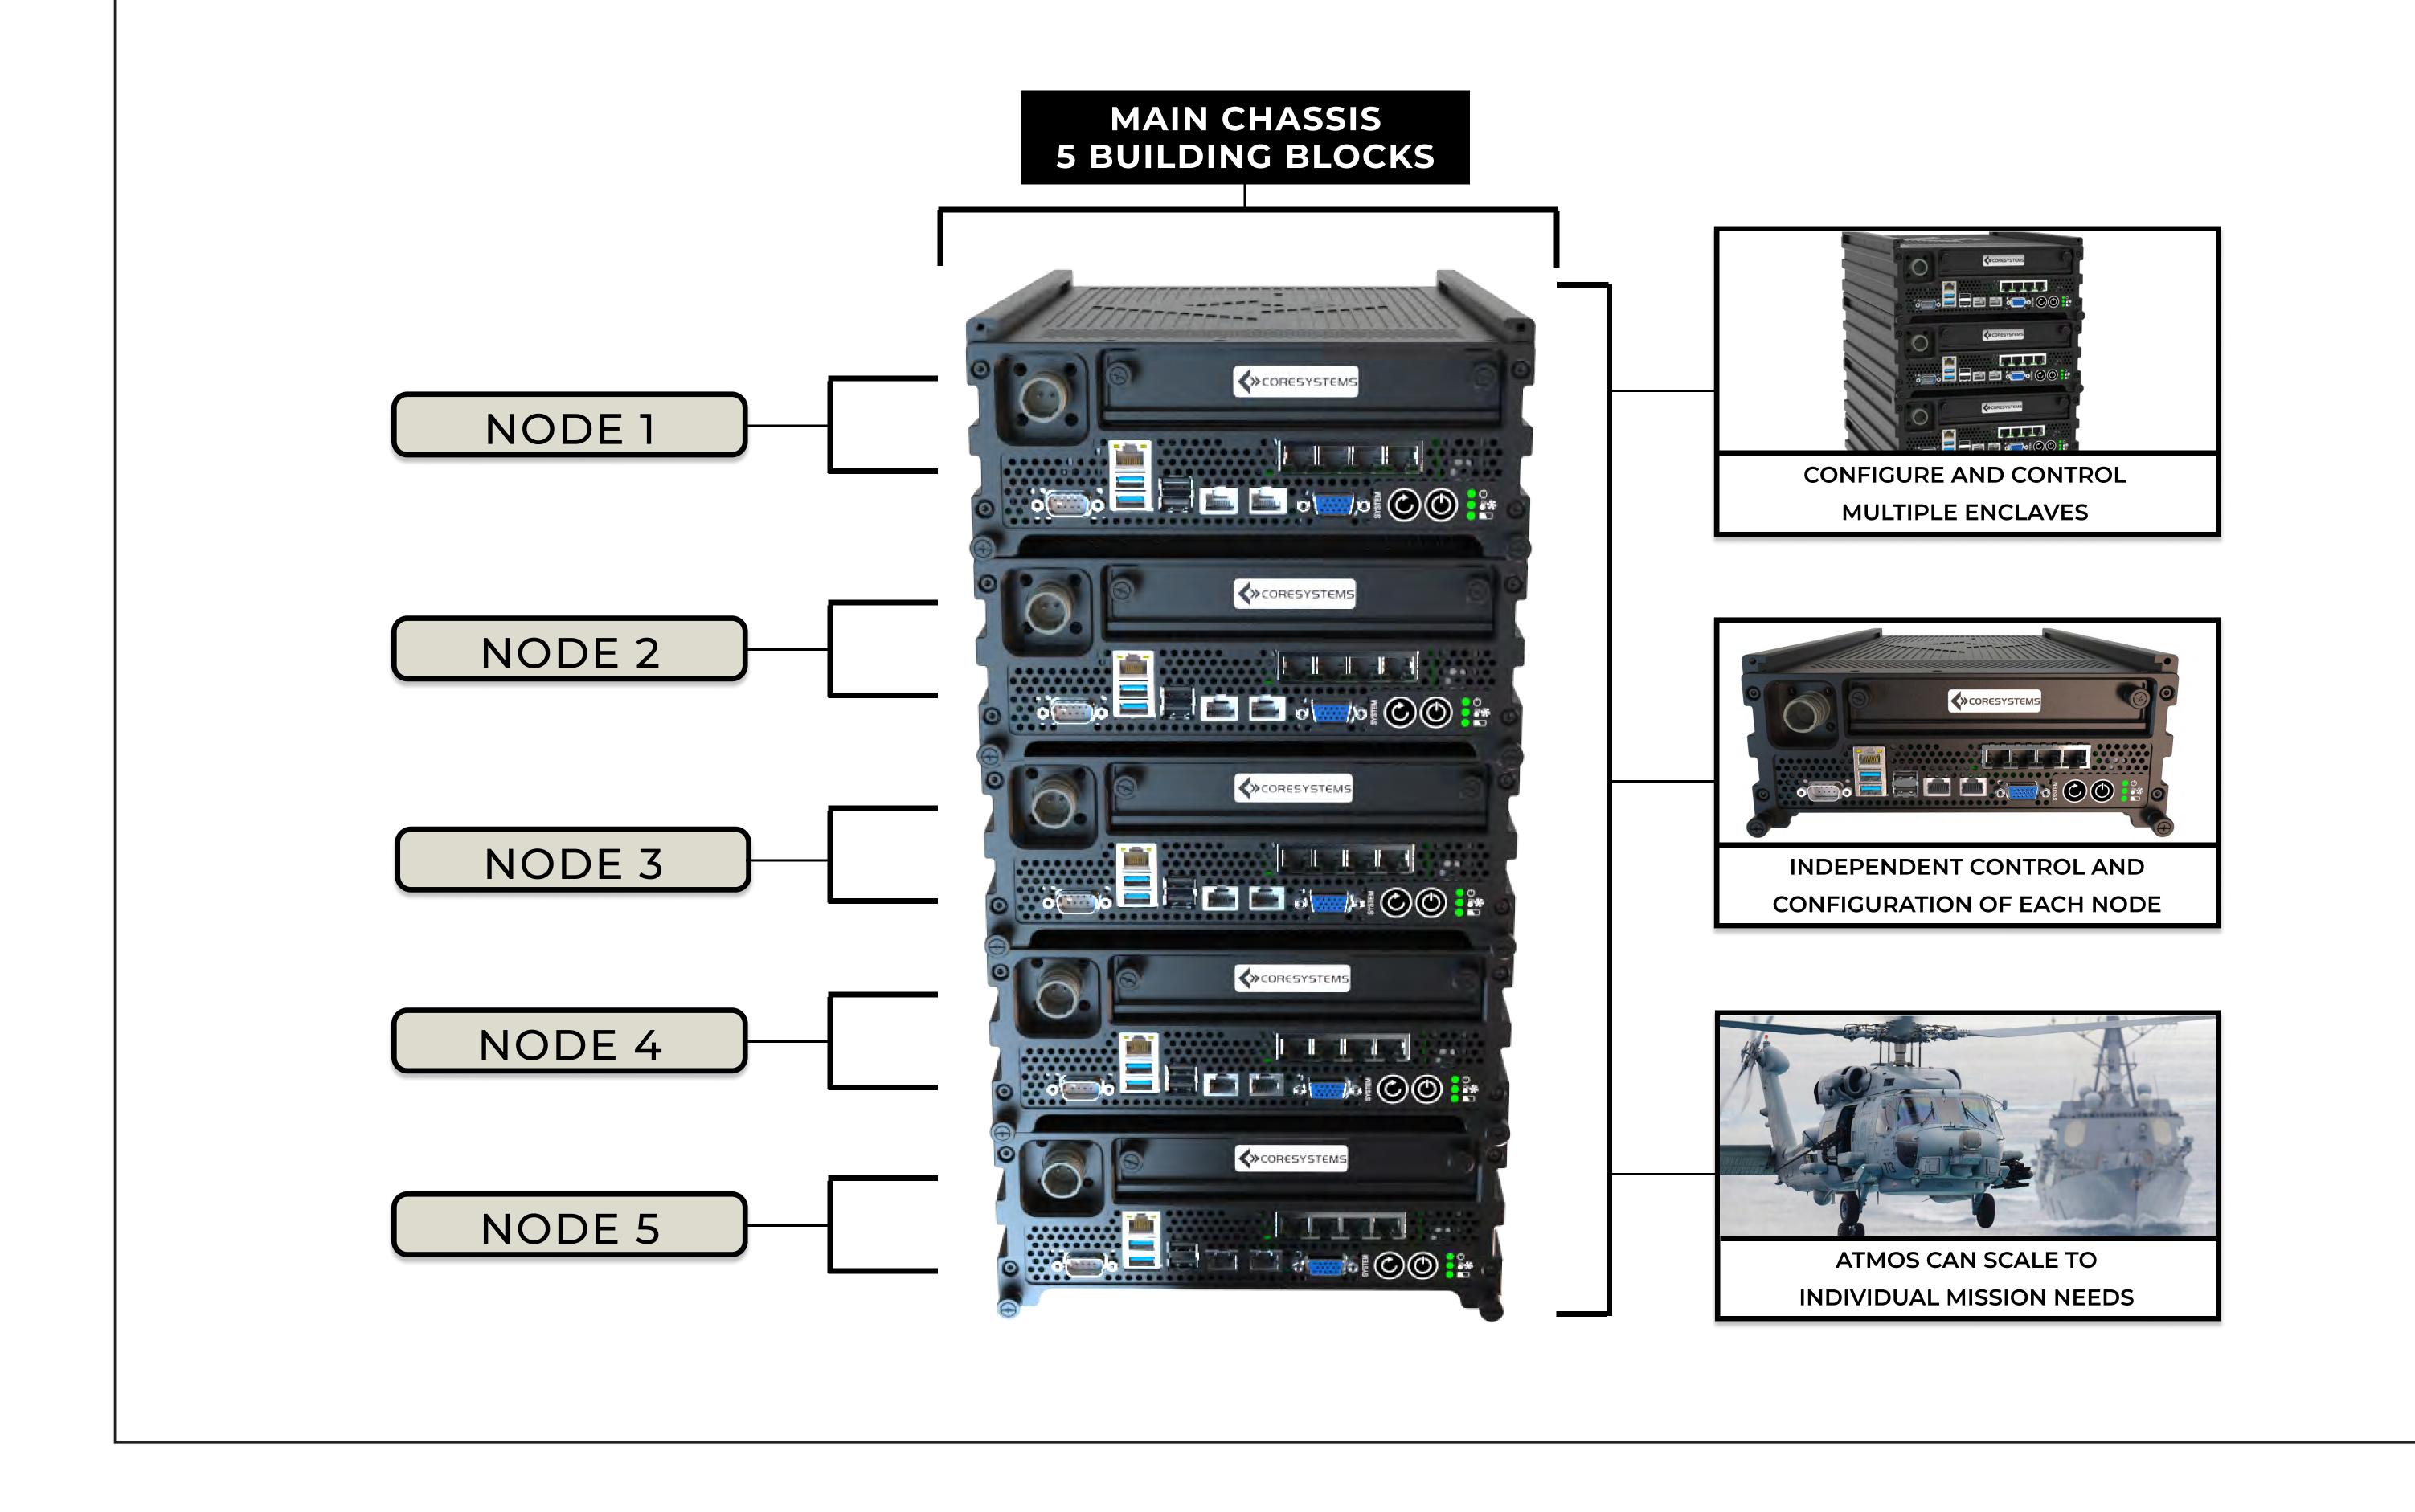

# RUGGED ATMOS FULL STACK

ON-THE-MOVE TACTICAL SERVER RACK

The Rugged ATMOS Stack is 5-Node system with the latest Intel<sup>®</sup> Xeon<sup>®</sup> scalable CPU. Each independent node is equipped with onboard UPS battery backup for uninterrupted C2 on-the-move operations.

# FULL SERVER RACK CAPABILITY

The ATMOS full stack by Core Systems is the most compact and costeffective tactical data center, operating on 24-28VDC battery power with integrated UPS in each node.