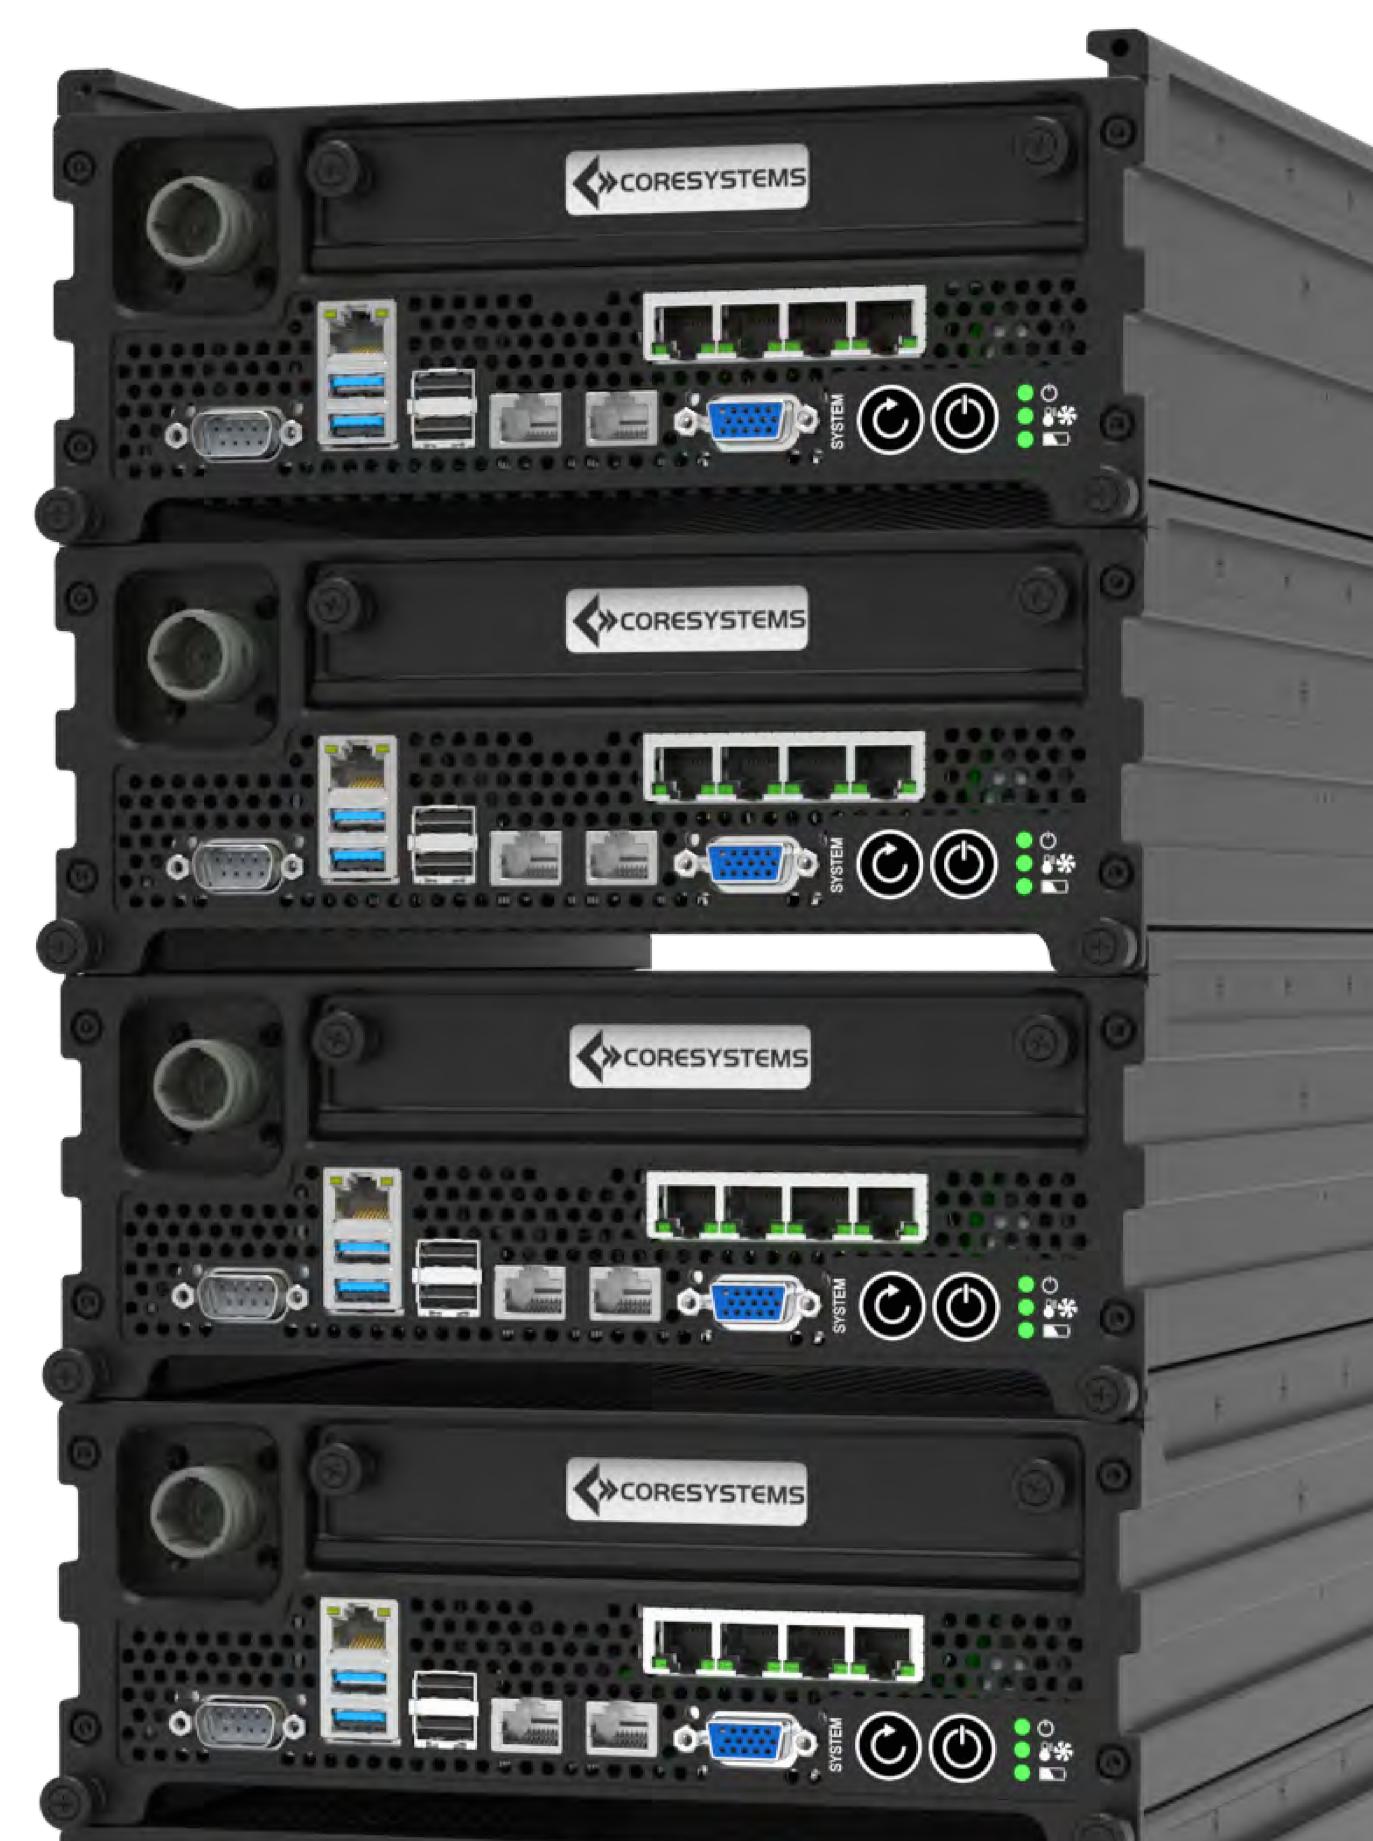

# RUGGED ATMOS FULL STACK

ON-THE-MOVE TACTICAL SERVER RACK

The Rugged ATMOS Stack is 5-Node system with the latest Intel<sup>®</sup> Xeon<sup>®</sup> scalable CPU. Each independent node is equipped with onboard UPS battery backup for uninterrupted C2 on-the-move operations.

# ADD-IN I/O CARDS (PER NODE)

4-Port Ethernet Card (1Gb or 10Gb) **GPU** Card